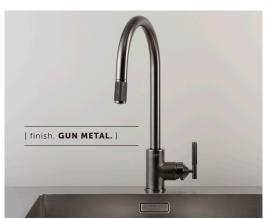

# KITCHEN TAP / MIXER / PULL OUT SPRAY

[ action. SINGLE LEVER MIXER. ]

[ water. WARM + COLD. ]

[ knurl. LINEAR. ]

[ range. KITCHEN. ]

A kitchen tap with single lever mixer with pull out spray. This tap has been cast, sand-blasted and machined from solid metal in Italy. It features our signature linear-knurl pattern and is refined by hand. Available in four metal finishes: steel, brass, gun metal and welders black.

### [ info. FINISH & SKU NUMBERS. ]

| [finish.]     | [ UK. ]    | [ EU. ]   |
|---------------|------------|-----------|
| Steel         | RKT-071664 | C0-052626 |
| Brass         | RKT-051665 | C0-072625 |
| Gun Metal     | RKT-351667 | C0-592627 |
| Welders Black | RKT-591666 | C0-352628 |