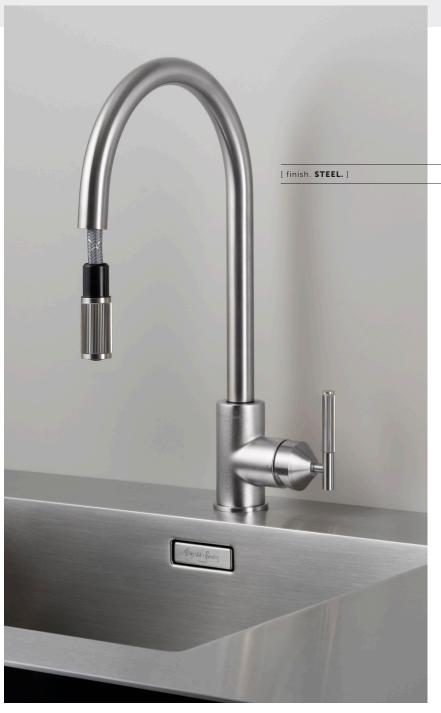

# KITCHEN TAP / MIXER / PULL OUT SPRAY

[ action. SINGLE LEVER MIXER. ]

[ water. WARM + COLD. ]

[ knurl. LINEAR. ]

[ range. KITCHEN. ]

A kitchen tap with single lever mixer with pull out spray. This tap has been cast, sand-blasted and machined from solid metal in Italy. It features our signature linear-knurl pattern and is refined by hand. Available in four metal finishes: steel, brass, gun metal and welders black.

### [ info. FINISH & SKU NUMBERS. ]

| [finish.]     | [ UK. ]    | [ EU. ]   |
|---------------|------------|-----------|
| Steel         | RKT-071664 | C0-052626 |
| Brass         | RKT-051665 | C0-072625 |
| Gun Metal     | RKT-351667 | C0-592627 |
| Welders Black | RKT-591666 | C0-352628 |