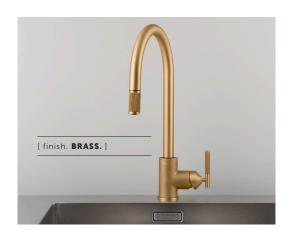

# KITCHEN TAP / MIXER / PULL OUT SPRAY

[ action. SINGLE LEVER MIXER. ]

[ water. WARM + COLD. ]

[ knurl. LINEAR. ]

[ range. KITCHEN. ]

A kitchen tap with single lever mixer with pull out spray. This tap has been cast, sand-blasted and machined from solid metal in Italy. It features our signature linear-knurl pattern and is refined by hand. Available in four metal finishes: steel, brass, gun metal and welders black.

### [ info. FINISH & SKU NUMBERS. ]

| [finish.]     | [ UK. ]    | [ EU. ]   |
|---------------|------------|-----------|
| Steel         | RKT-071664 | C0-052626 |
| Brass         | RKT-051665 | C0-072625 |
| Gun Metal     | RKT-351667 | C0-592627 |
| Welders Black | RKT-591666 | C0-352628 |