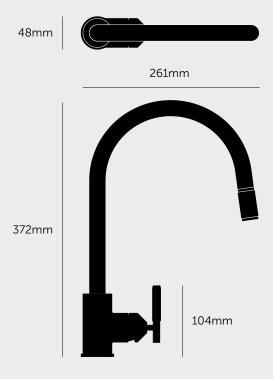

[ product

# KITCHEN TAP / MIXER / PULL OUT SPRAY

[ action. SINGLE LEVER MIXER. ]

[ water. WARM + COLD. ]

[ knurl. LINEAR. ]

[ range. KITCHEN. ]

A kitchen tap with single lever mixer with pull out spray. This tap has been cast, sand-blasted and machined from solid metal in Italy. It features our signature linear-knurl pattern and is refined by hand. Available in four metal finishes: steel, brass, gun metal and welders black.









BUSTERANDPUNCH.COM [ end. ORDINARY. ]



[ info. MEASUREMENTS. ]



#### [ info. SPECIFICATIONS. ]

A kitchen mixer tap with pull out spray, with a single lever action that mixes water from the hot and cold pipes in your kitchen.

The mixer tap with pull out spray can be installed on a worktop with a maximum thickness of 70mm. There are no components available for fixing this tap on a worktop with a thickness of greater than 70mm.

Minimum recommended water pressure: 10.2 PSI (0.7 BAR).

Maximum recommended water pressure: 72 PSI (5 BAR).

Recommended maximum hot water temperature: 70 °C (158°F).

Recommended temperature range: 5 - 60 °C (41 - 140°F).

UK flexible connector hose diameter:  $^{1/2}$ " ø

EU flexible connector hose diameter: 3/8  $^{\prime\prime}$   $^{\prime\prime}$ 

Note: exceeding these temperatures or water pressures can result in dam