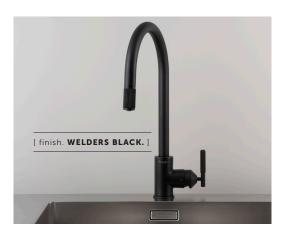

# KITCHEN TAP / MIXER / PULL OUT SPRAY

[ action. SINGLE LEVER MIXER. ]

[ water. WARM + COLD. ]

[ knurl. LINEAR. ]

[ range. KITCHEN. ]

A kitchen tap with single lever mixer with pull out spray. This tap has been cast, sand-blasted and machined from solid metal in Italy. It features our signature linear-knurl pattern and is refined by hand. Available in four metal finishes: steel, brass, gun metal and welders black.

### [ info. FINISH & SKU NUMBERS. ]

| [finish.]     | [ UK. ]    | [ EU. ]   |
|---------------|------------|-----------|
| Steel         | RKT-071664 | C0-052626 |
| Brass         | RKT-051665 | C0-072625 |
| Gun Metal     | RKT-351667 | C0-592627 |
| Welders Black | RKT-591666 | C0-352628 |